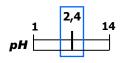

#### **Characteristics**

Aspect: blue liquid, gel

Odor: fresh pH: 2,4

Norm: AFNOR NF X 42-040 Directive: 2000/54/CEE